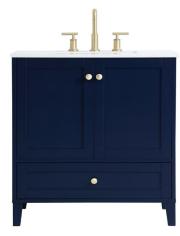

## **Sommerville collection**

30 inch single bathroom vanity Set

Item No: VF18030BL (Blue)

Item No: VF18030WH

(White)

**Available Finishes** 

| Overall dimensions                  | 30"L x 19"W x 34"H     |
|-------------------------------------|------------------------|
| Top thickness                       | 0.75"                  |
|                                     |                        |
| Specifications                      |                        |
| Base Finish                         | Blue/Grey/White        |
| Top finish                          | Calacatta white        |
| Base material                       | solid wood leg and MDF |
| Top material                        | Engineered Marble      |
| Sink included                       | yes                    |
| sink material                       | porcelain              |
| overflow hole                       | yes                    |
| sink type                           | undermount             |
| Doors                               | Yes                    |
| number of doors                     | 2                      |
| Drawers                             | Yes                    |
| number of Functional drawers        | 1                      |
| soft close drawer glides            | Yes                    |
| mounting location                   | free-standing          |
| mounting bracket included           | no                     |
| backsplash included                 | no                     |
| drain assembly included             | no                     |
| faucet included                     | no                     |
| Compatible faucet installation type | widespread             |
| P-trap included                     | no                     |
| assembly required                   | no                     |
| installation required               | yes                    |
| warranty                            | 1 year limited         |