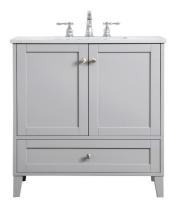

## **Sommerville collection**

30 inch single bathroom vanity Set

Item No: VF18030BL (Blue)

Item No: VF18030WH

(White)

**Available Finishes** 

| Overall dimensions                  | 30"L x 19"W x 34"H     |
|-------------------------------------|------------------------|
| Top thickness                       | 0.75"                  |
|                                     |                        |
| Specifications                      |                        |
| Base Finish                         | Blue/Grey/White        |
| Top finish                          | Calacatta white        |
| Base material                       | solid wood leg and MDF |
| Top material                        | Engineered Marble      |
| Sink included                       | yes                    |
| sink material                       | porcelain              |
| overflow hole                       | yes                    |
| sink type                           | undermount             |
| Doors                               | Yes                    |
| number of doors                     | 2                      |
| Drawers                             | Yes                    |
| number of Functional drawers        | 1                      |
| soft close drawer glides            | Yes                    |
| mounting location                   | free-standing          |
| mounting bracket included           | no                     |
| backsplash included                 | no                     |
| drain assembly included             | no                     |
| faucet included                     | no                     |
| Compatible faucet installation type | widespread             |
| P-trap included                     | no                     |
| assembly required                   | no                     |
| installation required               | yes                    |
| warranty                            | 1 year limited         |