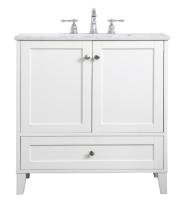

## **Sommerville collection**

30 inch single bathroom vanity Set

Item No: VF18030BL (Blue)

Item No: VF18030WH

(White)

**Available Finishes** 

| Overall dimensions                  | 30"L x 19"W x 34"H     |
|-------------------------------------|------------------------|
| Top thickness                       | 0.75"                  |
|                                     |                        |
| Specifications                      |                        |
| Base Finish                         | Blue/Grey/White        |
| Top finish                          | Calacatta white        |
| Base material                       | solid wood leg and MDF |
| Top material                        | Engineered Marble      |
| Sink included                       | yes                    |
| sink material                       | porcelain              |
| overflow hole                       | yes                    |
| sink type                           | undermount             |
| Doors                               | Yes                    |
| number of doors                     | 2                      |
| Drawers                             | Yes                    |
| number of Functional drawers        | 1                      |
| soft close drawer glides            | Yes                    |
| mounting location                   | free-standing          |
| mounting bracket included           | no                     |
| backsplash included                 | no                     |
| drain assembly included             | no                     |
| faucet included                     | no                     |
| Compatible faucet installation type | widespread             |
| P-trap included                     | no                     |
| assembly required                   | no                     |
| installation required               | yes                    |
| warranty                            | 1 year limited         |